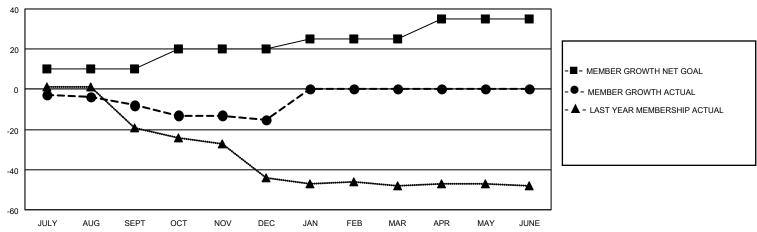

#### GOALS AND ACTUAL MEMBERS CUMULATIVE

| DROPPED CLUBS: 0 |    | 5 CLUBS OF 37 ADDED 1 OR<br>MORE NEW MEMBERS | GENDER DISTRIBUTION               |              |  |
|------------------|----|----------------------------------------------|-----------------------------------|--------------|--|
|                  |    | MORE NEW MEMBERS                             | MALE                              | 473 (73.11%) |  |
|                  |    |                                              | FEMALE                            | 174 (26.89%) |  |
| DROPPED MEMBERS  |    |                                              | NON BINARY                        | 0 (0.00%)    |  |
|                  |    |                                              | PREFER NOT TO ANSWER              | 0 (0.00%)    |  |
| DECEASED         | 3  |                                              |                                   |              |  |
| CLUB CANCELLED   | 0  | CLICK HERE FOR CUMULATIVE                    | TOTAL FAMILY UNIT MEMBERS 18      |              |  |
| OTHER            | 18 | MEMBERSHIP DATA                              |                                   |              |  |
| TOTAL            | 21 |                                              | FAMILY MEMBERS PAYING HALF DUES 9 |              |  |
|                  |    |                                              |                                   |              |  |